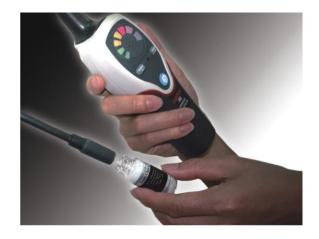

## LC-R10 Leak Check Bottle

**Ingredients:** Pure water + Ethanol Solution (<1%)

Life: one year.

The life is approx. 1 year if the bottle is covered when it doesn't work.

**Function:** to verify the condition of the unit and sensor.

## Operation:

- Set the sensitivity level to "Hi".
- Open the leak check bottle cover and slowly move it closer to snake tube nozzle.
- If the indication moves up to high from low then we should move the check bottle away and the LED should go off again. This shows that the unit is under working condition.
- If the unit does not perform as we expect, bring the unit for maintenance at your local sales office.