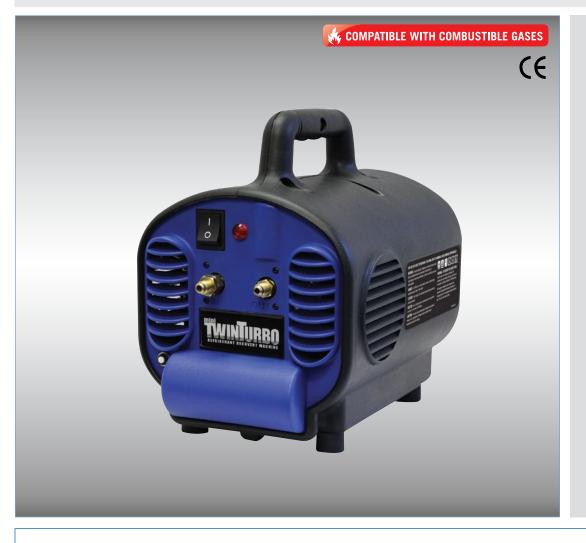

## 69400 Mini Twin Turbo Refrigerant Recovery Machine

Mastercool introduces the new "Mini Twin" all in one recovery machine. Equipped with the same high quality twin piston compressor as the Twin Turbo series this unit has been designed to work in all applications. Whether you find yourself up a ladder, in a crawl space or just not looking forward to luging around a heavy piece of equipment, this is the right machine for you. Best of all, this machine has been constructed with the safest spark free component allowing for use with all combustible gases.